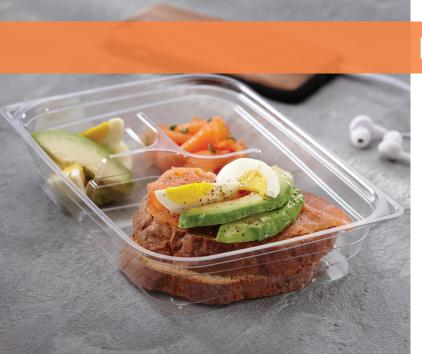

## **Perfectly Portable Packaging**

Answer the call for customizable, on-demand snacks and small meals with 2 & 3 compartment packaging that keeps food separated.

- With locking lids and easy stackability, consumers can travel with confidence because food integrity is maintained.
- Clear bases and lids provide optimal shelf merchandising, promoting impulse purchases.
- Made from PET, a 100% recyclable material, this compartmented packaging is environmentally friendly and efficiently designed.

| Category |                     | Item<br>Number                                          | Item<br>Description                                                                                                                                                                     | Dimensions (in inches)                                                            | Material                 | Case<br>Pack             |
|----------|---------------------|---------------------------------------------------------|-----------------------------------------------------------------------------------------------------------------------------------------------------------------------------------------|-----------------------------------------------------------------------------------|--------------------------|--------------------------|
|          | Medium<br>Bento Box | 169572B450<br>569570B450                                | Clear Medium 2- Compartment Snack Box<br>Clear Lid for Clear Medium 2-Compartment Snack Box                                                                                             | 6.91 x 5.65 x 1.67<br>6.91 x 5.65 x 0.32                                          | PET<br>PET               | 450<br>450               |
|          | Large<br>Bento Box  | 184623B300<br>17080020N300<br>584620B300<br>C184623B150 | Clear Large 3- Compartment Snack Box  NEW! Clear Large 2-Compartment Deeper Snack Box  Clear Lid for Large Snack Boxes  Combo Clear Large 3- Compartment Snack Box  with Clear Flat Lid | 8.42 × 6.14 × 1.67<br>8.42 × 6.17 × 2.25<br>8.42 × 6.14 × 0.32<br>8.42 × 6.14 × 2 | PET<br>PET<br>PET<br>PET | 300<br>300<br>300<br>150 |