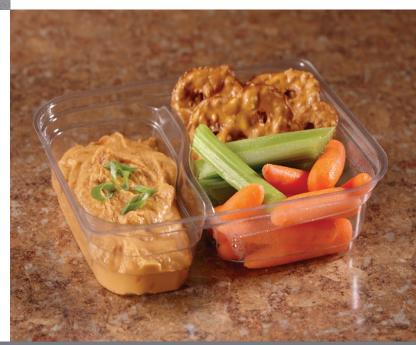

## **Perfectly Portable Packaging**

Answer the call for customizable, on-demand snacks and small meals with 2 & 3 compartment packaging that keeps food separated.

- With locking lids and easy stackability, consumers can travel with confidence because food integrity is maintained.
- Clear bases and lids provide optimal shelf merchandising, promoting impulse purchases.
- Made from PET, a 100% recyclable material, this compartmented packaging is environmentally friendly and efficiently designed.

| Category |                     | Item<br>Number                                          | Item<br>Description                                                                                                                                                                     | Dimensions (in inches)                                                            | Material                 | Case<br>Pack             |
|----------|---------------------|---------------------------------------------------------|-----------------------------------------------------------------------------------------------------------------------------------------------------------------------------------------|-----------------------------------------------------------------------------------|--------------------------|--------------------------|
|          | Medium<br>Bento Box | 169572B450<br>569570B450                                | Clear Medium 2- Compartment Snack Box<br>Clear Lid for Clear Medium 2-Compartment Snack Box                                                                                             | 6.91 x 5.65 x 1.67<br>6.91 x 5.65 x 0.32                                          | PET<br>PET               | 450<br>450               |
|          | Large<br>Bento Box  | 184623B300<br>17080020N300<br>584620B300<br>C184623B150 | Clear Large 3- Compartment Snack Box  NEW! Clear Large 2-Compartment Deeper Snack Box  Clear Lid for Large Snack Boxes  Combo Clear Large 3- Compartment Snack Box  with Clear Flat Lid | 8.42 × 6.14 × 1.67<br>8.42 × 6.17 × 2.25<br>8.42 × 6.14 × 0.32<br>8.42 × 6.14 × 2 | PET<br>PET<br>PET<br>PET | 300<br>300<br>300<br>150 |