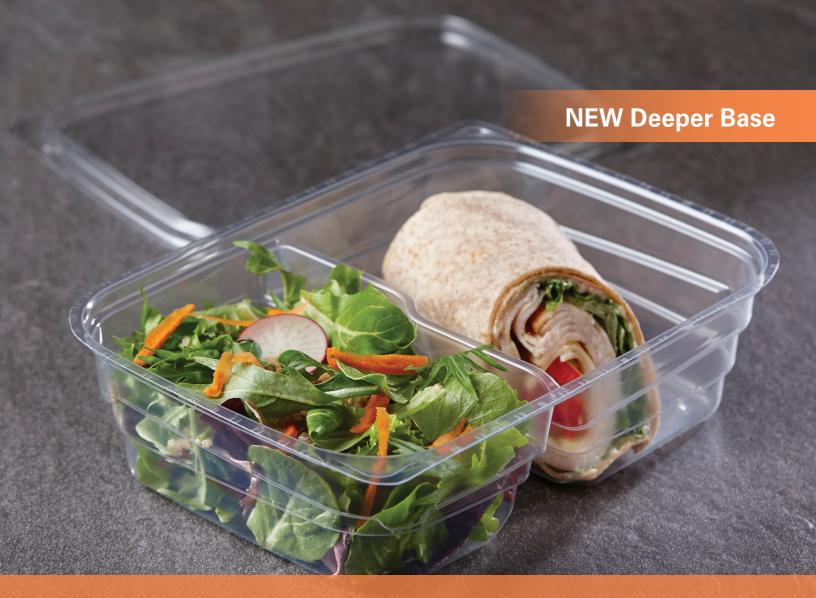

## **Snack Collection:**Large 2- Compartment Snack Box

Packaging for On-The-Go Lifestyles

## **Perfectly Portable Packaging**

Answer the call for customizable, on-demand snacks and small meals with 2 & 3 compartment packaging that keeps food separated.

- With locking lids and easy stackability, consumers can travel with confidence because food integrity is maintained.
- Clear bases and lids provide optimal shelf merchandising, promoting impulse purchases.
- Made from PET, a 100% recyclable material, this compartmented packaging is environmentally friendly and efficiently designed.

| Category |                     | Item<br>Number                                          | Item<br>Description                                                                                                                                                                     | Dimensions (in inches)                                                            | Material                 | Case<br>Pack             |
|----------|---------------------|---------------------------------------------------------|-----------------------------------------------------------------------------------------------------------------------------------------------------------------------------------------|-----------------------------------------------------------------------------------|--------------------------|--------------------------|
|          | Medium<br>Bento Box | 169572B450<br>569570B450                                | Clear Medium 2- Compartment Snack Box<br>Clear Lid for Clear Medium 2-Compartment Snack Box                                                                                             | 6.91 x 5.65 x 1.67<br>6.91 x 5.65 x 0.32                                          | PET<br>PET               | 450<br>450               |
|          | Large<br>Bento Box  | 184623B300<br>17080020N300<br>584620B300<br>C184623B150 | Clear Large 3- Compartment Snack Box  NEW! Clear Large 2-Compartment Deeper Snack Box  Clear Lid for Large Snack Boxes  Combo Clear Large 3- Compartment Snack Box  with Clear Flat Lid | 8.42 × 6.14 × 1.67<br>8.42 × 6.17 × 2.25<br>8.42 × 6.14 × 0.32<br>8.42 × 6.14 × 2 | PET<br>PET<br>PET<br>PET | 300<br>300<br>300<br>150 |